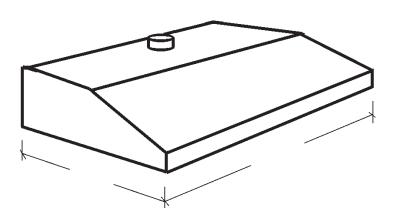

## Domestic Range Canopy 11" High "DS Series

| Job Name:          |             |                 |  |  |  |
|--------------------|-------------|-----------------|--|--|--|
| Dealer:            |             |                 |  |  |  |
| Canopy Model       | By:         | Date:           |  |  |  |
| Fabrication cannot | begin until | sheet is signed |  |  |  |
| Approved by        | PO Number   | Date            |  |  |  |