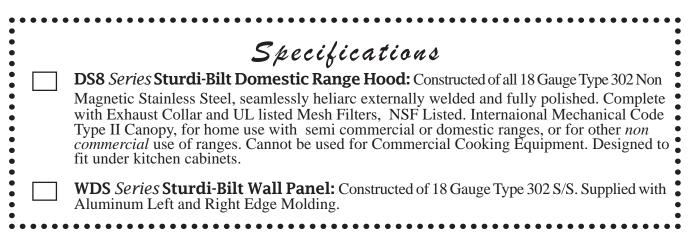

## Domestic Range Canopy 11" High "DS Series

| Job Name:          |             |                 |  |  |  |
|--------------------|-------------|-----------------|--|--|--|
| Dealer:            |             |                 |  |  |  |
| Canopy Model       | By:         | Date:           |  |  |  |
| Fabrication cannot | begin until | sheet is signed |  |  |  |
| Approved by        | PO Number   | Date            |  |  |  |