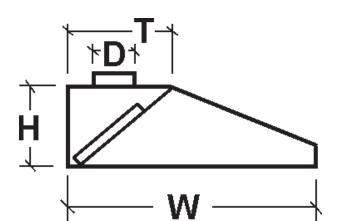

| D   | DIMENSIONAL DATA |     |        |     |  |
|-----|------------------|-----|--------|-----|--|
| "W" | "H"              | "T" | "Filt" | "D" |  |
| 18" | 11"              | 12" | 12"    |     |  |
| 24" | 11"              | 12" | 12"    |     |  |
| 30" | 11"              | 12" | 12"    |     |  |
| 36" | 11"              | 12" | 12"    |     |  |